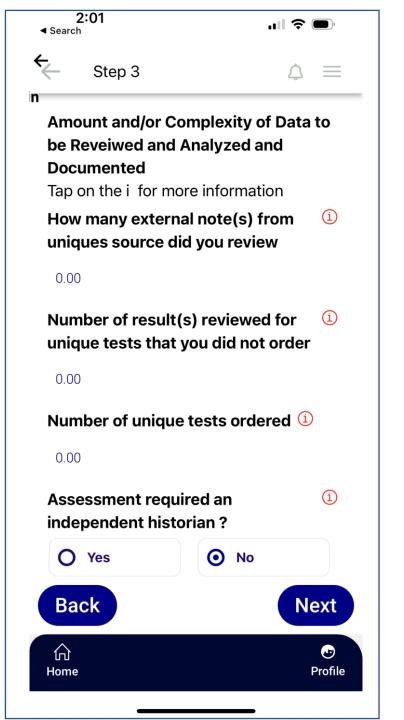

If you selected Medical Decision Making, answer the questions about your patient's condition. Be sure to document everything you enter in your note for the encounter. Click Next.

Enter all the data that you have ordered or reviewed on your patient. Note that everything you order must be medically necessary and documented in your note. Click Next