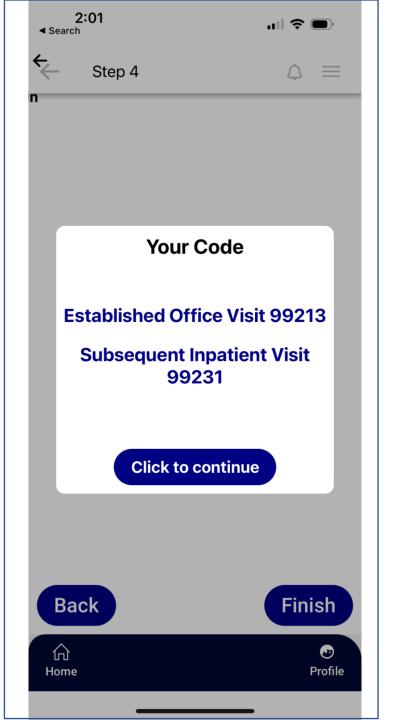

Answer these questions about your decision making. Everything must be medically necessary and documented in your note. Click Finish

Voila! Choose the code based on type of visit.

If you are billing based on time, choose Time Based and click Next. Click on the *i* to learn what is included in time.