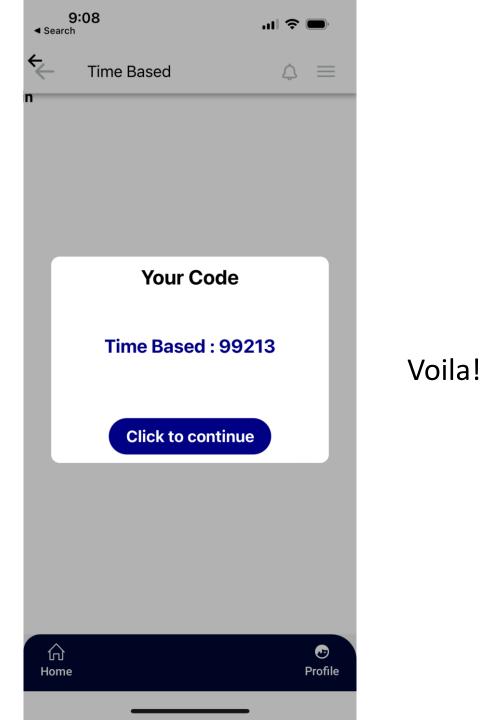

Answer these questions about your decision making. Everything must be medically necessary and documented in your note. Click Finish

Voila! Choose the code based on type of visit.

If you are billing based on time, choose Time Based and click Next. Click on the *i* to learn what is included in time.