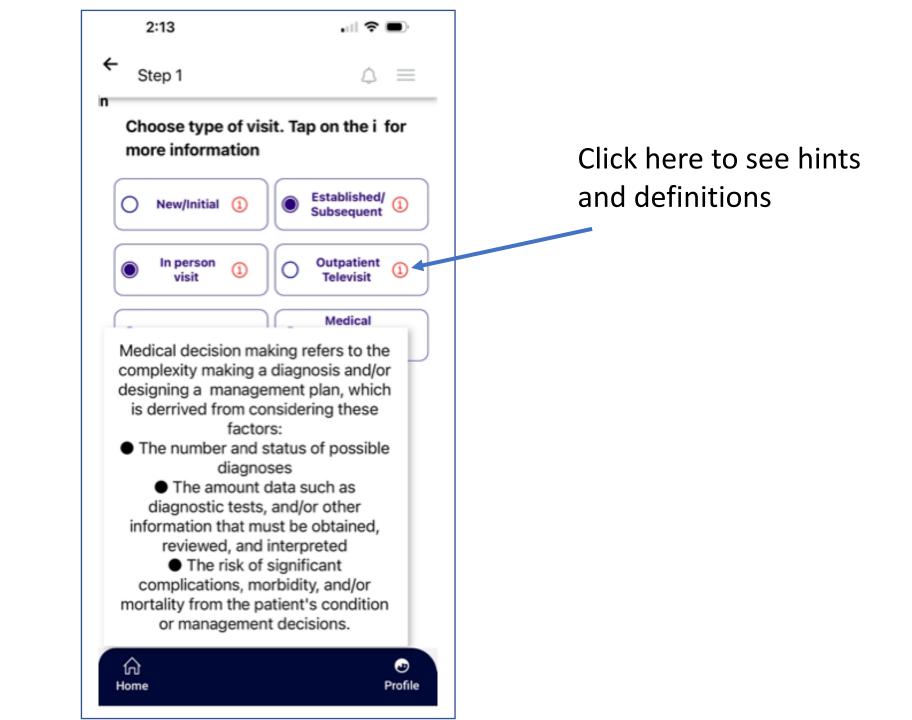

After you download the app, Create New account and Sign In!

Choose the type of visit and then click Next

2:01 Search Step 2 Number and Complexity of Problems Addressed and Documented. Tap on the i for more information Number of self-limited or minor problem (1)