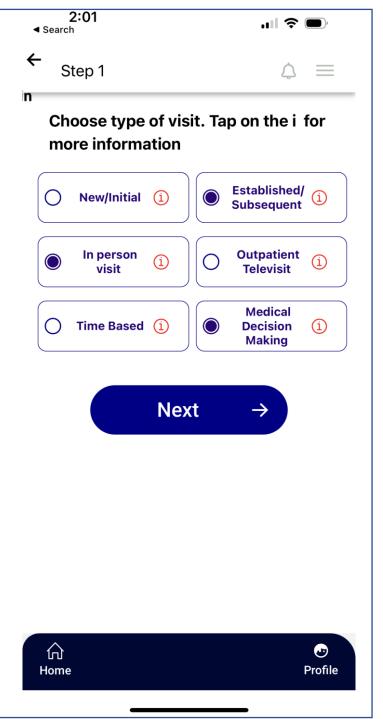

After you download the app, Create New account and Sign In!

Choose the type of visit and then click Next

2:01 Search Step 2 Number and Complexity of Problems Addressed and Documented. Tap on the i for more information Number of self-limited or minor problem (1)