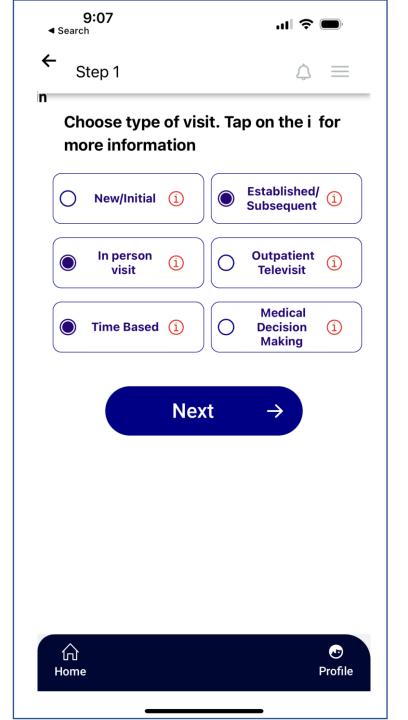

After you download the app, Create New account and Sign In!

Choose the type of visit and then click Next

2:01 Search Step 2 Number and Complexity of Problems Addressed and Documented. Tap on the i for more information Number of self-limited or minor problem (1)