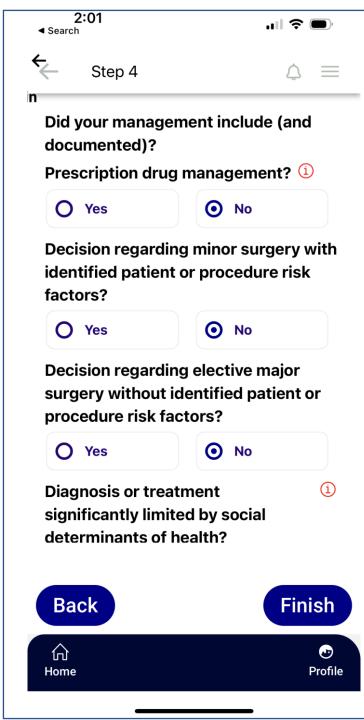

Answer these questions about your decision making. Everything must be medically necessary and documented in your note. Click Finish

Voila! Choose the code based on type of visit.

If you are billing based on time, choose Time Based and click Next. Click on the *i* to learn what is included in time.