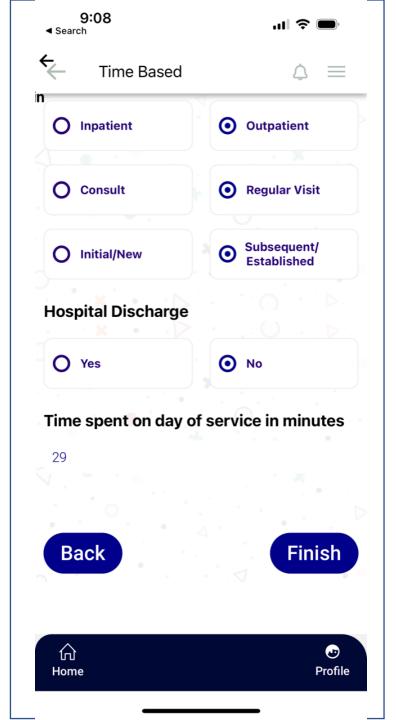

ncomplicated illness or injury (1)

• No

• No

1 acute, uncomplicated illness or injury requiring hospital or observation level of care



If you selected Medical Decision Making, answer the questions about your patient's condition. Be sure to document everything you enter in your note for the encounter. Click Next.



Enter all the data that you have ordered or reviewed on your patient. Note that everything you order must be medically necessary and documented in your note. Click Next



Answer these questions about your decision making. Everything must be medically necessary and documented in your note. Click Finish



Voila! Choose the code based on type of visit.



If you are billing based on time, choose Time Based and click Next. Click on the *i* to learn what is included in time.



Choose the type of visit and enter the time in minutes and click Next.